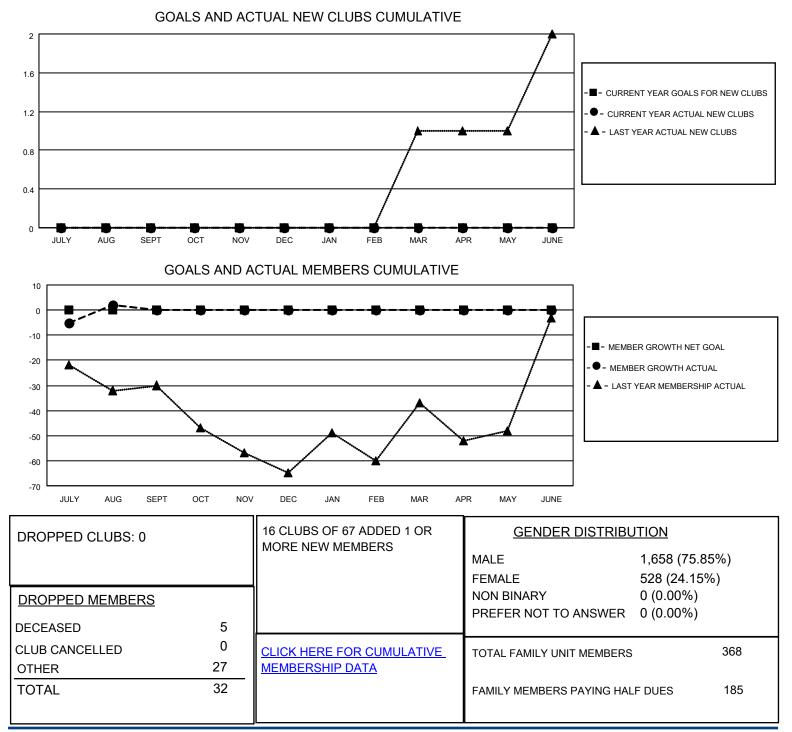

## LOCATION WISCONSIN

District 27 B2

Results as of: 8/31/2021

| Clubs                 |               |           |               | Members               |                        |                         |                                                    |
|-----------------------|---------------|-----------|---------------|-----------------------|------------------------|-------------------------|----------------------------------------------------|
| RESULTS FOR 2021-2022 |               |           |               | RESULTS FOR 2021-2022 |                        |                         |                                                    |
| QUARTER               | NEW CLUB GOAL | NEW CLUBS | DROPPED CLUBS | QUARTER               | BER GROWTH NET<br>GOAL | MEMBER GROWTH<br>ACTUAL | DROPPED<br>MEMBERS ACTUAL<br>(including transfers) |
| JULY/AUG/SEPT         | 0             | 0         | 0             | JULY/AUG/SEPT         | 0                      | 35                      | 32                                                 |
| OCT/NOV/DEC           | 0             | 0         | 0             | OCT/NOV/DEC           | 0                      | 0                       | 0                                                  |
| JAN/FEB/MAR           | 0             | 0         | 0             | JAN/FEB/MAR           | 0                      | 0                       | 0                                                  |
| APR/MAY/JUNE          | 0             | 0         | 0             | APR/MAY/JUNE          | 0                      | 0                       | 0                                                  |